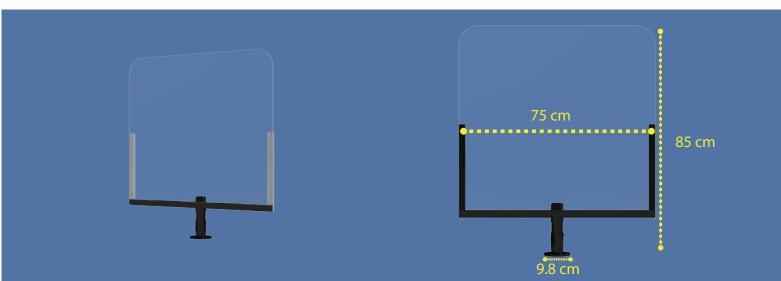

Protective screen solution that integrate current POS or Cash register.

This solution allows our new protective screens to seamlessly fit over the current point of sale area.

linner

1

Facilitate for contactless payment as protect and keep your employees/customers away from any contact during these unprecedented times.

| Dimension Protection | 75W x 70H (mm)                                                         |
|----------------------|------------------------------------------------------------------------|
| Pole Height          | SNS-P#200 (200 mm) or SNS-P#400 (400 mm)                               |
| Color                | Black, White, Custom                                                   |
| Installation         | 4 Screws (ISO 7050 4.2 x 16) or 3M Adhesive (included in the solution) |
| Plate Cash Change    | Available upon request                                                 |
| PLexiglass thickness | 2.5 (mm)                                                               |