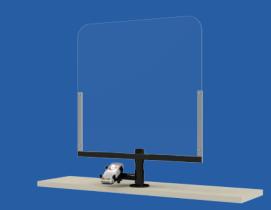

## PROTECTIVE SHIELD (ALL IN ONE + PROTECTIVE)

Protective screen solution that integrated with all in one point of sale.

This solution allows our new protective screens to seamlessly fit over the current point of sale area.

Facilitate for contactless payment as protect and keep your employees/customers away from any contact during these unprecedented times.

| Dimension Protection | 75W x 71H (mm)                                                         |
|----------------------|------------------------------------------------------------------------|
| Pole Height          | SNS-P#400 (400 mm)                                                     |
| VESA Holder          | SNS-V#201                                                              |
| Printer Plate        | SNS-Printer                                                            |
| Pin Pad Holder       | Arm length 130 mm / All payment terminal plate avaialbe                |
| Installation         | 4 Screws (ISO 7050 4.2 x 16) or 3M Adhesive (included in the solution) |
| PlateCashChange      | Available upon request                                                 |
| PLexiglass thickness | 2.5 (mm)                                                               |