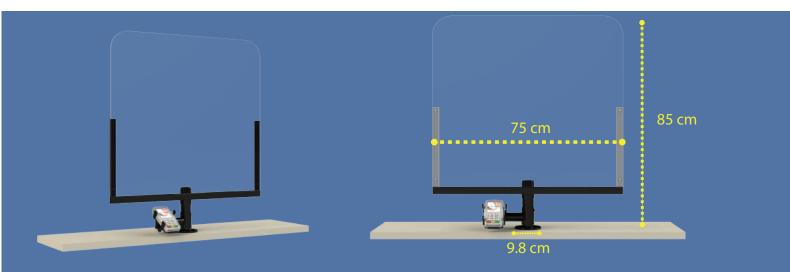

## PROTECTIVE SHIELD 2.0 (PROTECTIVE + PAYMENT)

Protective screen solution that integrated the current POS or Cash register.

This solution allows our new protective screens to seamlessly fit over the current point of sale area.

Facilitate for contactless payment as protect and keep your employees/customers away from any contact during these unprecedented times.

| Dimension Protection | 75W x 70H (mm)                                                         |
|----------------------|------------------------------------------------------------------------|
| Pole Height          | SNS-P#200 (200 mm) or SNS-P#400 (400 mm)                               |
| Color                | Black, White, Custom                                                   |
| Pin Pad holder       | Arm length 130 mm / All payment terminal plate avaialbe                |
| Installation         | 4 Screws (ISO 7050 4.2 x 16) or 3M Adhesive (included in the solution) |
| Plate Cash Change    | Available upon request                                                 |
| PLexiglass thickness | 2.5 (mm)                                                               |