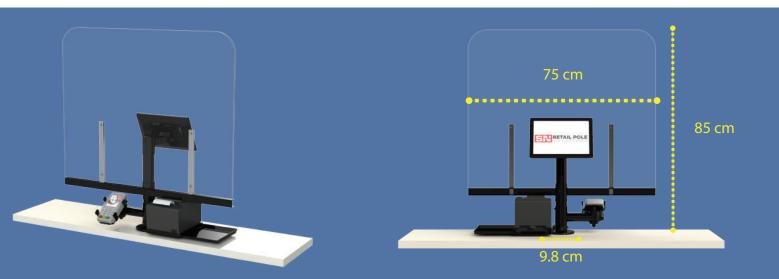

## PROTECTIVE SHIELD (ALL IN ONE + PROTECTIVE)

Protective screen solution that integrated with all in one point of sale.

This solution allows our new protective screens to seamlessly fit over the current point of sale area.

Facilitate for contactless payment as protect and keep your employees/customers away from any contact during these unprecedented times.

| Dimension Protection | 75W x 71H (mm)                                                         |
|----------------------|------------------------------------------------------------------------|
| Pole Height          | SNS-P#400 (400 mm)                                                     |
| VESA Holder          | SNS-V#201                                                              |
| Printer Plate        | SNS-Printer                                                            |
| Pin Pad Holder       | Arm length 130 mm / All payment terminal plate avaialbe                |
| Installation         | 4 Screws (ISO 7050 4.2 x 16) or 3M Adhesive (included in the solution) |
| PlateCashChange      | Available upon request                                                 |
| PLexiglass thickness | 2.5 (mm)                                                               |